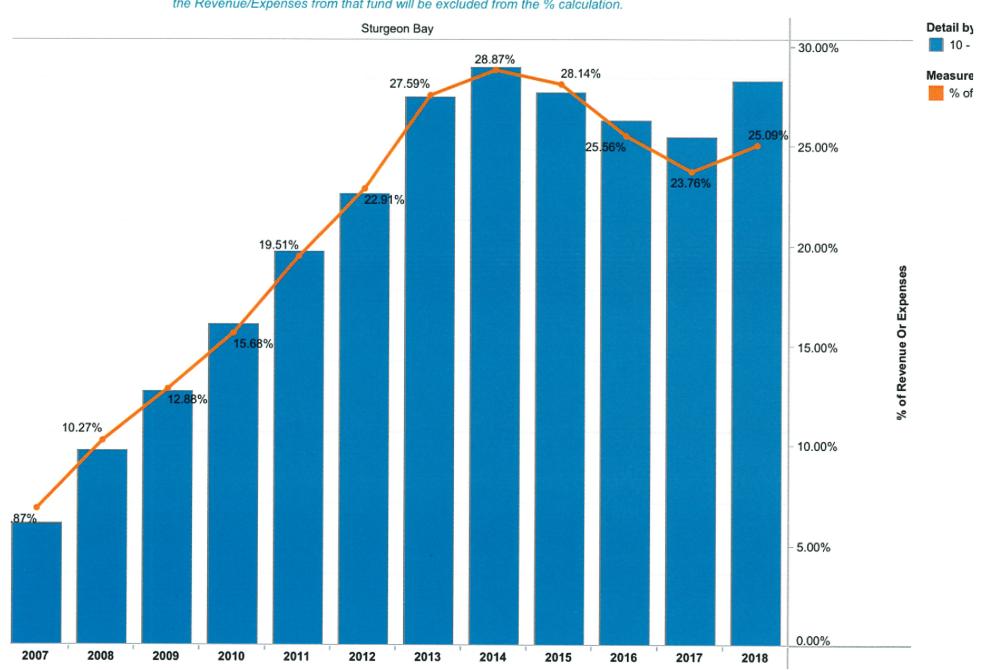

Included in the meeting packet is a policy draft which reads exactly as is currently in place with the proposed addition of one sentence at the end of the first paragraph which suggests the establishment of 15% as a minimum Fund 10 fund balance. Immediately following the policy draft with revision in the meeting packet is a fund balance summary visual that Jake assembled for

us. As you'll see, the fund balance ranges from as low as 8.7% in 2007, to 15.68% in 2010, to 25.56 (2016), 23.76% (2017), and 25.09% (2018) the past three years.

No action is needed at this time, since we are simply conducting a first reading. We could approve a revised policy as early as next month.